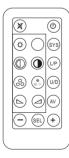

#### Remote control

- Power On/Off the monitor
- Brightness negative adjustment
- Brightness positive adjustment
- Contrast negative adjustment
- Ontrast positive adjustment
- Saturation negative adjustment
- Saturation positive adjustment
- Negative adjustment
- Active the OSD menu and shows VOLUME-CONTRAST-BRIGHTNESS-SATURATION-HUE
- Positive adjustment
- © Change image left/right
- Change image up/down
- Switch between V1 and V2